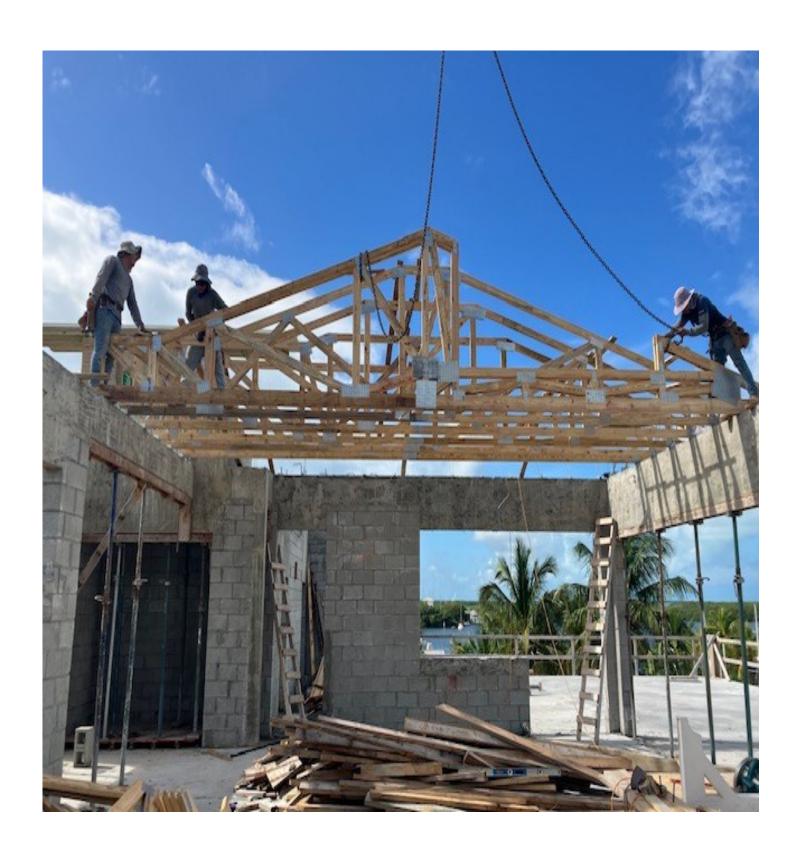

#### Dear Members,

Welcome Home Snowbirds!!!!

Construction is moving along on our new club house. We had a issue with the roof trusses and the mechanical pit, but that is behind us now. The windows and doors have arrived at the installers warehouse and are going to be installed after the roof is on. We should be dried in this month

#### ROOF TRUSSES BEING SET