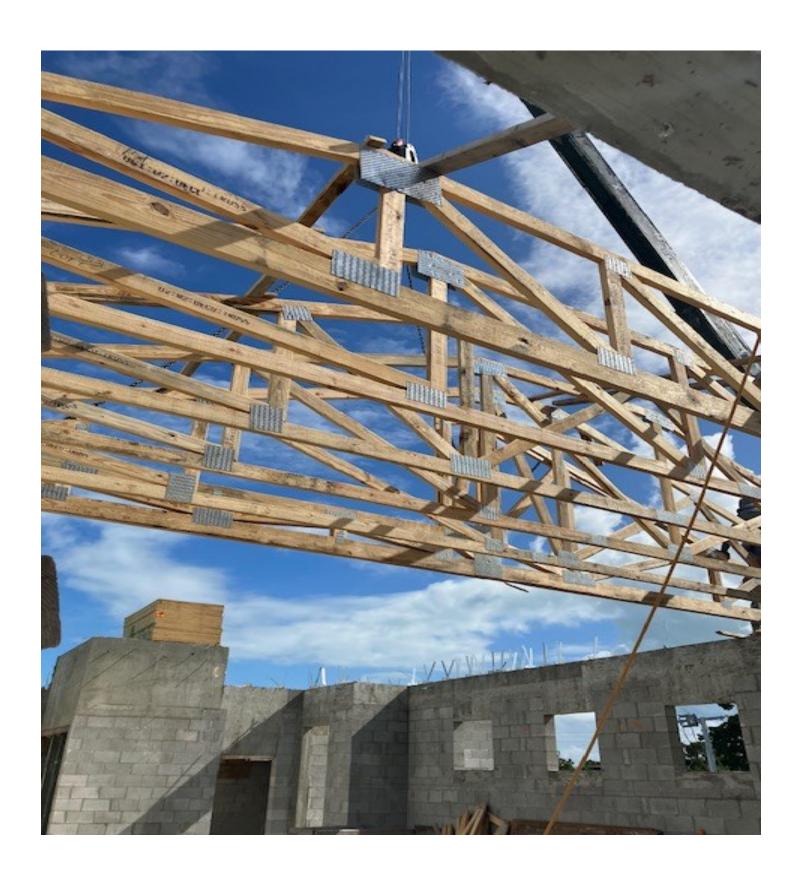

#### Dear Members,

Welcome Home Snowbirds!!!!

Construction is moving along on our new club house. We had a issue with the roof trusses and the mechanical pit, but that is behind us now. The windows and doors have arrived at the installers warehouse and are going to be installed after the roof is on. We should be dried in this month

#### ROOF TRUSSES FLYING