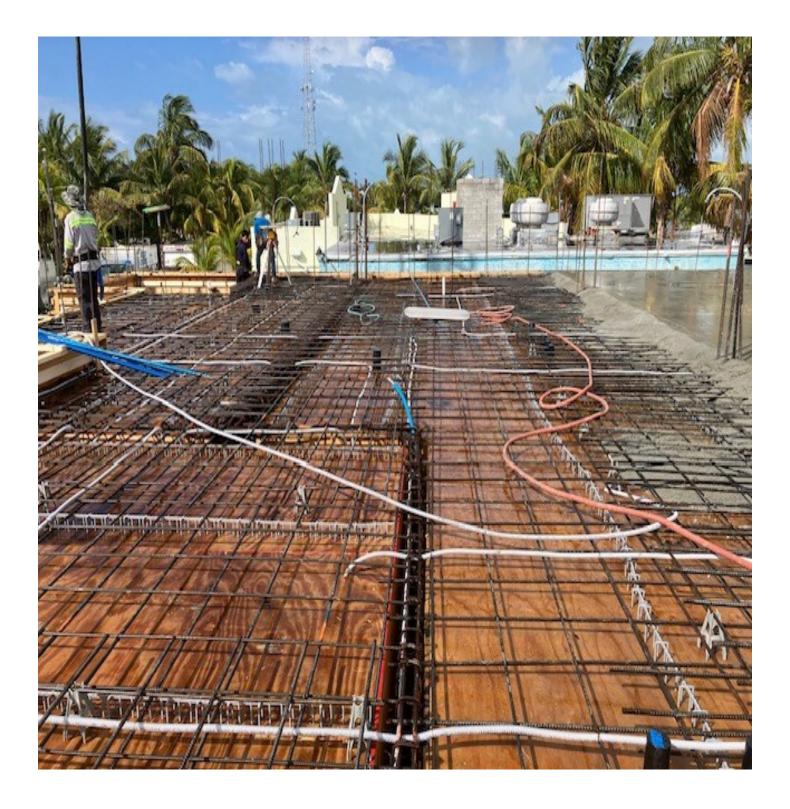

Construction on our new home is moving at a fast pace, (see attached photos) and as we move into the heart of summer we will see a lot more progress which is when we will see the 3rd level and the roof completed. Chris & his crew are doing a great job.

#### TUESDAY APRIL 30th 7:30 AM PUMPING STARTS FROM 2 CEMENT TRUCKS INTO THE HOPPER AND OUT THE BOOM TRUCK

#### TUESDAY APRIL 30TH NOW OFFICIALLY "2ND LEVEL POUR DAY"

# 4:00 PM 270 YARDS OF CONCRETE TO COMPLETE THE 2ND LEVEL FLOOR, BEAMS, COLUMNS AND STAIRS