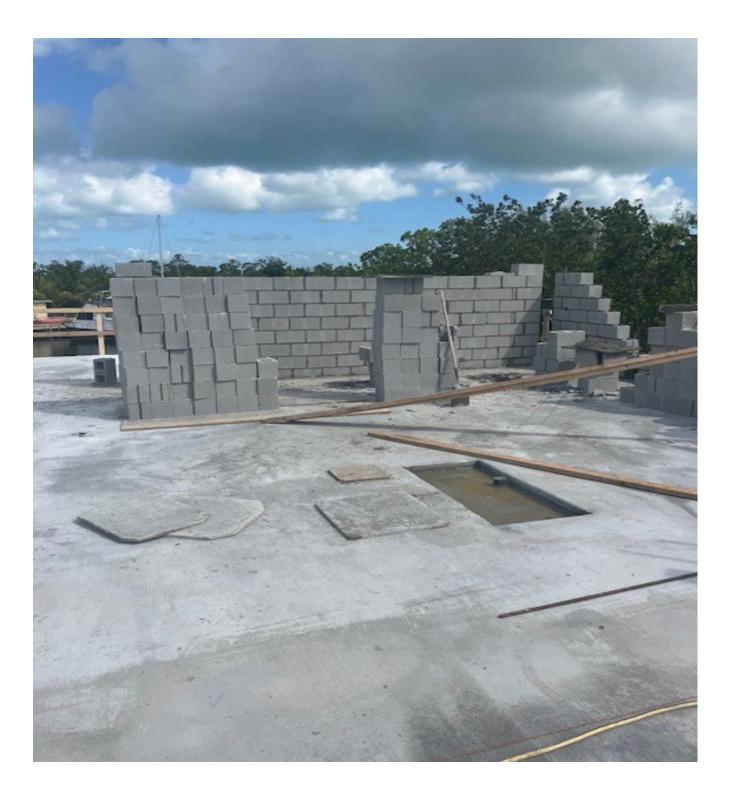

Construction on our new home is moving at a fast pace, (see attached photos) and as we move into the heart of summer we will see a lot more progress which is when we will see the 3rd level and the roof completed. Chris & his crew are doing a great job.

#### AND THURSDAY BLOCK GOT DELIVERED FOR THE 2ND LEVEL WALLS

#### SATURDAY MORNING 2ND LEVEL WALLS GOING UP