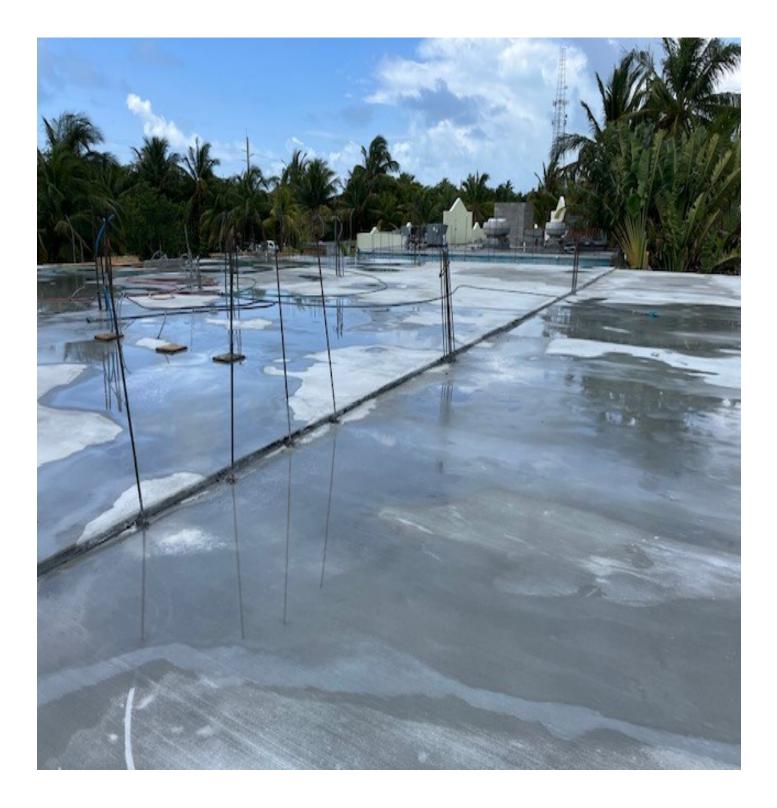

Construction on our new home is moving at a fast pace, (see attached photos) and as we move into the heart of summer we will see a lot more progress which is when we will see the 3rd level and the roof completed. Chris & his crew are doing a great job.

# 4:00 PM 270 YARDS OF CONCRETE TO COMPLETE THE 2ND LEVEL FLOOR, BEAMS, COLUMNS AND STAIRS