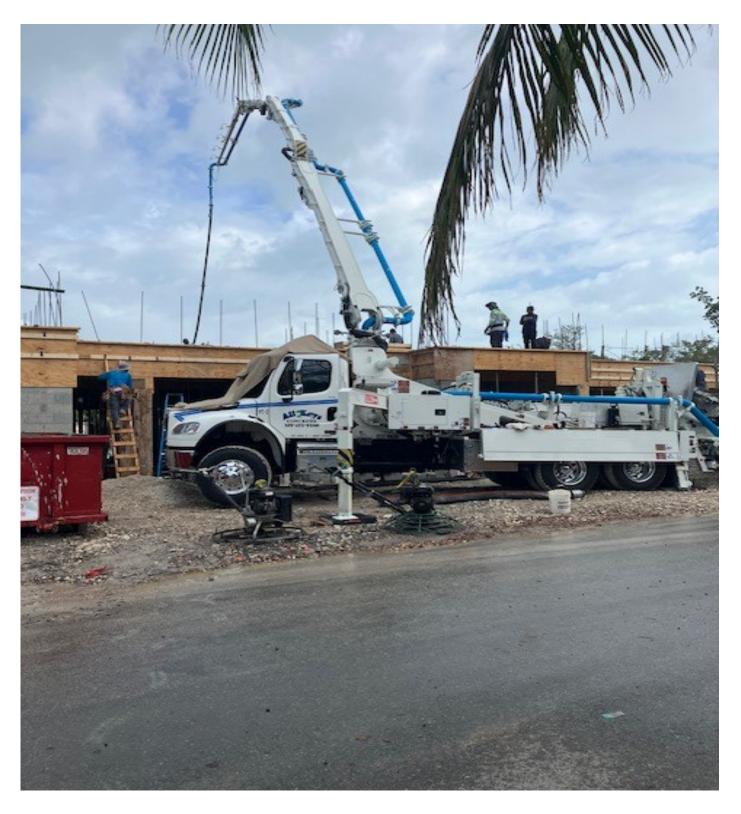

Construction on our new home is moving at a fast pace, (see attached photos) and as we move into the heart of summer we will see a lot more progress which is when we will see the 3rd level and the roof completed. Chris & his crew are doing a great job.